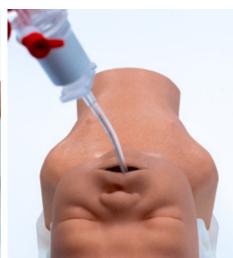

REALISTIC CHEST MOVEMENT

CHEST RISES WITH VENTILATION AND ALLOWS FOR GENTLE COMPRESSION.

ORDER ONLINE AT WWW.DECENTSIMULATORS.COM