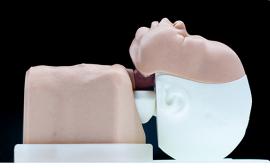

## **NEWBORN AIRWAY MANAGEMENT**

OUR NEWBORN AIRWAY MANAGEMENT TASK TRAINER IS A PRACTICAL AND AFFORDABLE SOLUTION FOR TEACHING AND PRACTISING INTUBATION. THE MODEL REPRESENTS A FULL-TERM NEWBORN AND ALLOWS FOR 9 CM OF ENDOTRACHEAL TUBE INSERTION TO ACHIEVE MID-TRACHEA PLACEMENT.

THE AIRWAY IS BOTH REALISTIC AND FUNCTIONAL, FEATURING AN INFLATABLE CHEST AND THE ABILITY TO OBSERVE RIGHT MAINSTEM INTUBATION WHEN IT OCCURS — HELPING LEARNERS RECOGNISE AND CORRECT THE ERROR. THE TONGUE IS SOFT AND FLEXIBLE. AND THE EPIGLOTTIS HAS A REALISTIC OMEGA SHAPE. VOCAL CORDS ARE VISIBLE WITHOUT APPLYING DOWNWARD PRESSURE ON THE HEAD — THE FORCES ARE CALIBRATED TO REFLECT REAL-LIFE CONDITIONS.