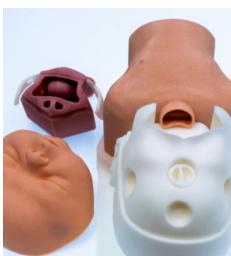

THE MODEL IS FULLY MODULAR, WITH EACH PART EASILY REPLACEABLE IN SECONDS.

IT'S ONE OF THE MOST REALISTIC NEWBORN AIRWAY TRAINERS AVAILABLE, WITHOUT THE HIGH PRICE TAG.

OROPHARYNGEAL AIRWAY

FACE MASK

SUPRAGLOTTIC AIRWAY

INTUBATION BLADE

**EASY VOCAL CORD VISUALISATION** 

BUILT TO MATCH THE FEEL OF REAL INTUBATION..

**FULLY MODULAR DESIGN** 

ALL PARTS CAN BE REMOVED AND REPLACED IN SECONDS.