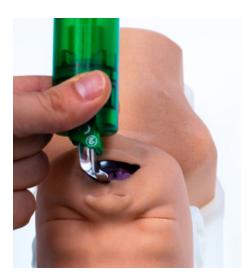

THE AIRWAY IS BOTH REALISTIC AND FUNCTIONAL, FEATURING AN INFLATABLE CHEST AND THE ABILITY TO OBSERVE RIGHT MAINSTEM INTUBATION WHEN IT OCCURS — HELPING LEARNERS RECOGNISE AND CORRECT THE ERROR. THE TONGUE IS SOFT AND FLEXIBLE. AND THE EPIGLOTTIS HAS A REALISTIC OMEGA SHAPE. VOCAL CORDS ARE VISIBLE WITHOUT APPLYING DOWNWARD PRESSURE ON THE HEAD — THE FORCES ARE CALIBRATED TO REFLECT REAL-LIFE CONDITIONS.

OROPHARYNGEAL AIRWAY

FACE MASK

SUPRAGLOTTIC AIRWAY

INTUBATION BLADE

**EASY VOCAL CORD VISUALISATION** 

BUILT TO MATCH THE FEEL OF REAL INTUBATION..

**FULLY MODULAR DESIGN** 

ALL PARTS CAN BE REMOVED AND REPLACED IN SECONDS.